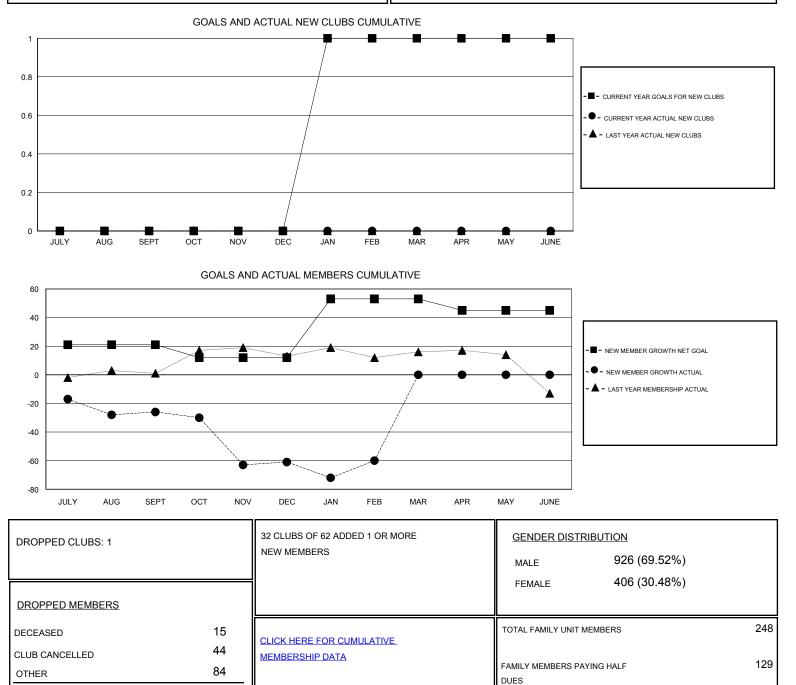

## LOCATION GEORGIA

GMT CA Clubs Members RESULTS FOR 2016-2017 **RESULTS FOR 2016-2017** NEW CLUB GOAL NEW CLUBS DROPPED CLUBS NEW MEMBER GROWTH NEW MEMBER DROPPED QUARTER QUARTER NET GOAL (not reinstated GROWTH ACTUAL (not MEMBERS ACTUAL or transfers) reinstated or transfers) (including transfers) 0 0 0 21 21 47 JULY/AUG/SEPT JULY/AUG/SEPT 0 0 1 32 67 OCT/NOV/DEC OCT/NOV/DEC -9 1 0 0 41 30 29 JAN/FEB/MAR JAN/FEB/MAR 0 0 0 0 APR/MAY/JUNE -8 0 APR/MAY/JUNE